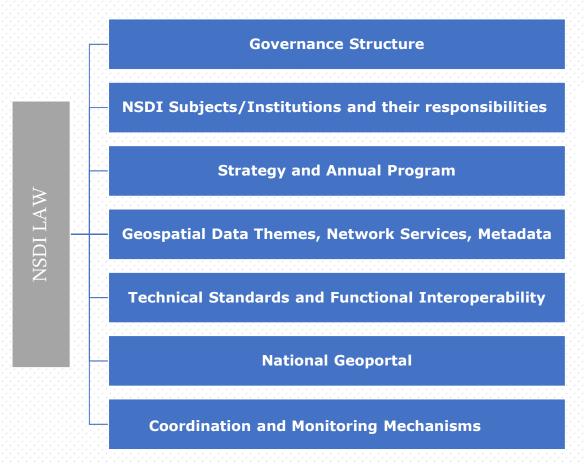

# **NSDI Legislative Framework**

NSDI Draft Law, adopted with one hearing on 20.09.2023, pending adoption with 2<sup>nd</sup> and 3<sup>rd</sup> hearings.