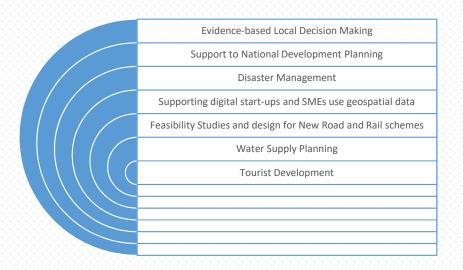

# **Geospatial Alignment to Public Policy Drivers of Georgia**

Good Governance - why do we need to invest?

- National policies and strategies studied and analysed
- Key stakeholders identified, described and analysed
- ✓ More than 75 spatial use cases documented

### **Economic, Societal and Environmental Benefits**

Government **Business** Citizens

- Public administration
- Environment and forestry
- Disaster preparedness and response
- Land administration
- Economic development and national infrastructure
- Regional development
- Urban planning and management
- Greater private sector investment, new jobs
- Foreign policy, national security
- Agriculture, increasing crop yields
- Health care
- Better asset management for utilities, etc.